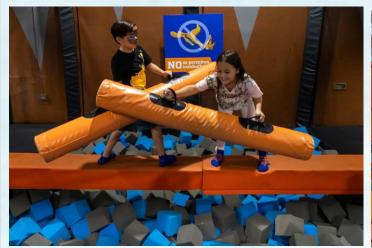

for children, but have been found recently being used for teens and adult parties.

Description: - Battle Beam is a soft beam suspended over an air cushion or a foam pit, but it may also be placed on the ground among soft mats. The attraction is to knock the opponent out and keep balance.