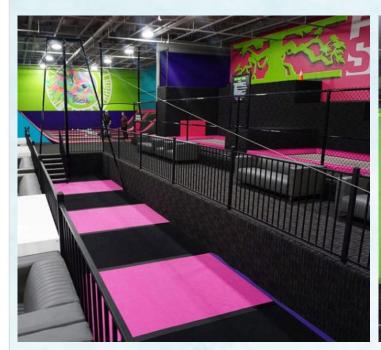

## Trampoline Free Jump Area

1.

Description This free jumping area is must have play area for all trampoline parks, jumping on trampoline itself is enjoyable sport, our body rebound back to the air by push our weight and strength to the jumping bed. We fly much higher than can perform on ground, our body feel so light, while we can learn how to control our body and foothold, we do lot of sports without much feel of tired.

2.

Description: Inclined fields are installed vertically on the horizontal fields at an oblique angle.

They allow users to jump off the sides of the arena.

Description: A 4 player action game that challenges your stamina and agility as a giant spinning sweeper arm attempts to knock players head over heels. Who will be the last one standing? Leap your way to victory in this fantastic game that guarantees endless fun.