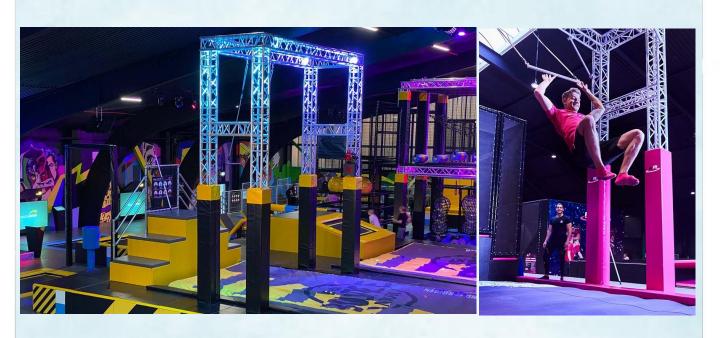

### Ninja Course

Description: This is a fun activity that allows participants to train, compete and have fun in a safe environment while testing their upper body strength, jump provides a kids and adults course offering a variety of obstacles with different level of difficulty, so it is suitable for beginners and the more serious.