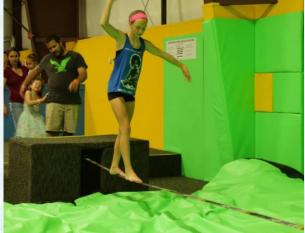

17.

Description Hexagoanl generation are next trampoline parks. Hexagonal trampolines provide 15% more jumping capacity & an exclusive user experience.

Description: Slacklining refers to the act of walking, running or balancing along a suspended length of flat webbing that is tensioned between two anchors. Slacklining is similar to slack rope walking and tightrope walking. Slacklines differ from tightwires and tightropes in the type of material used and the amount of tension applied during use. Slacklines are tensioned

significantly less than tightropes or tightwires in order to create a dynamic

line which will stretch and bounce like a long and narrow

trampoline

19.

**Description**:- Constructed with premium American made steel,