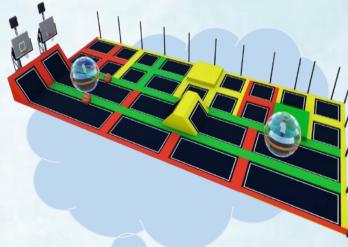

## Trampoline Activities

## Trampoline Free Jump Area

1.

Description This free jumping area is must have play area for all trampoline parks, jumping on trampoline itself is enjoyable sport, our body rebound back to the air by push our weight and strength to the jumping bed. We fly much higher than can perform on ground, our body feel so light, while we can learn how to control our body and foothold, we do lot of sports without much feel of tired.

2.

Description: Inclined fields are installed vertically on the horizontal fields at an oblique angle.

They allow users to jump off the sides of the arena.

Description: A 4 player action game that challenges your stamina and agility as a giant spinning sweeper arm attempts to knock players head over heels. Who will be the last one standing? Leap your way to victory in this fantastic game that guarantees endless fun.