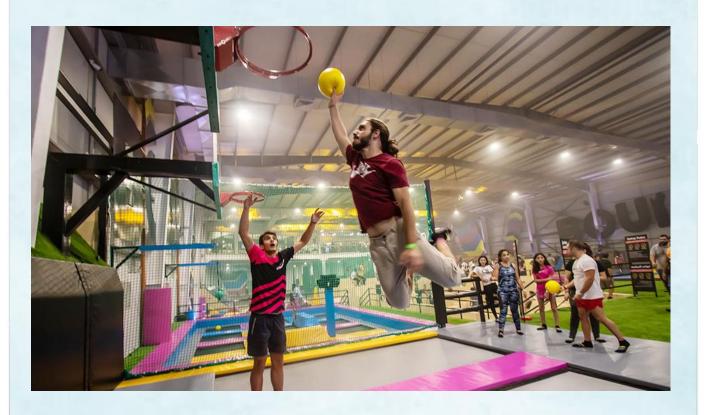

## **Basket Ball**

Description: The dunk zone consists of a trampoline cover facing a wall with a basket ball hoop attached. The height of the basket can be chosen of at the design stage to provide mode or less difficulty for players.