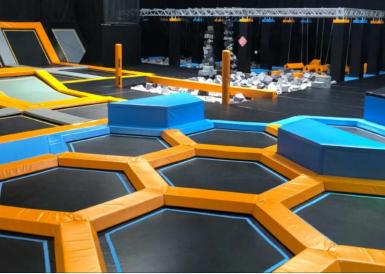

17.

Description Hexagoanl generation are next trampoline parks. Hexagonal trampolines provide 15% more jumping capacity & an exclusive user experience.

Description: Slacklining refers to the act of walking, running or balancing along a suspended length of flat webbing that is tensioned between two anchors. Slacklining is similar to slack rope walking and tightrope walking. Slacklines differ from tightwires and tightropes in the type of material used and the amount of tension applied during use. Slacklines are tensioned