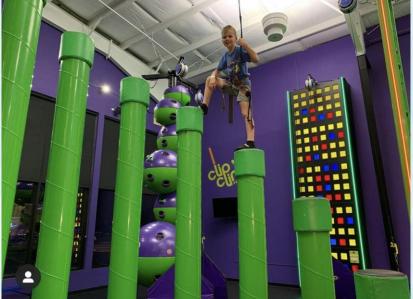

trampoline park. It features a tower structure with sevel layers of elastic bands, and the bottom layer is made of trampoline mat. The player get ready at the platform with back against the elastic bands and hands crossed behind the neck, then fall freely down the structure.





## Gymnastics Trampoline with wall walk



10.

Description: Wall walking is possible on Olympic grade professional gymnastics trampoline at sky jumper trampoline park. Wall walks – sky jumper trampoline park.







11.

Description: Stair climbing increases leg power and may be an important priority in reducing the risk of injury from falls in the elderly. Stair climbing can help you achieve and maintain a healthy body weight. Stair climbing can help you build and maintain healthy bones, muscles and joints.







Description: Our popular mechanical bull ride spins, lurches, jumps, and deals out plenty of unexpected twists and turns like a genuine bodacious rodeo star.







Description: Experience a lot of fun, get to the top, sit in a comfortable donut-like tube and slide down at dizzying speed! It is not only great fun for the youngest but also for adults. The tube moves along a special track with speed limiters, which ensure complete safety and speed adjusted to the circumstances.









14.

Description: A climbing wall is an artificially constructed wall with grips for hands and feet, usually used for indoor climbing, but sometimes located outdoors.







Description: A zip line, zip line, zip-wire, flying fox, or death slide is a pulley suspended on a cable, usually made of stainless