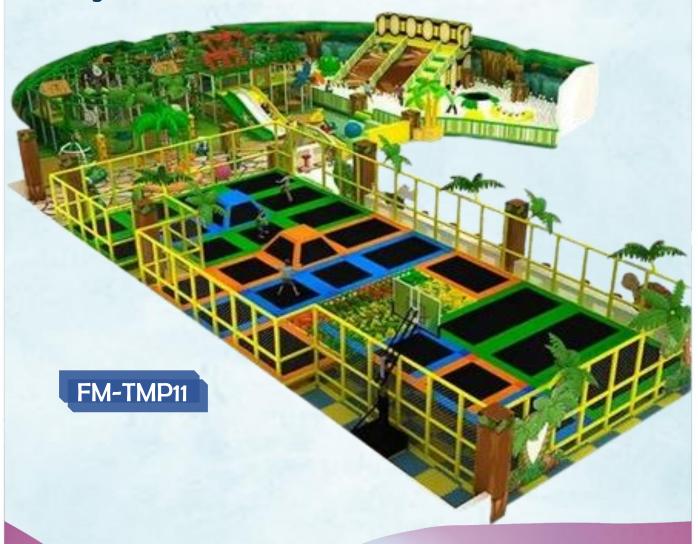

## Large size trampoline design

- 20,000 Sq. ft. **Total Area** 

- 200' x 100' Size

- Jungle Theme Theme

Height - 20'