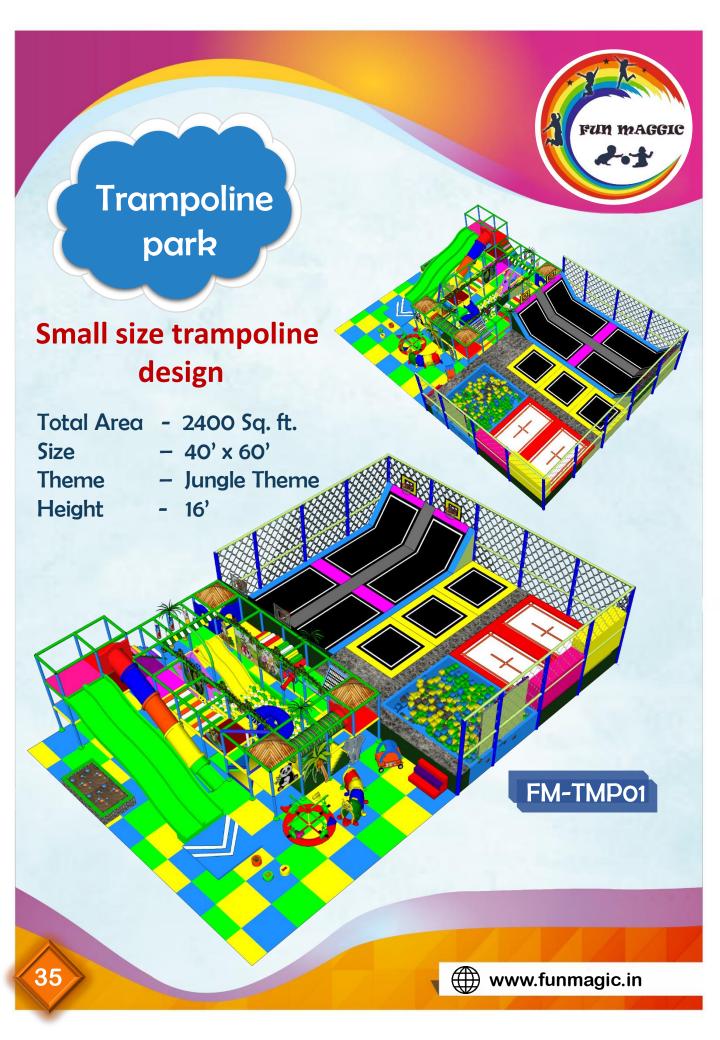

## INDEX

Trampoline
Park
Pg.36

- 1. Small Trampoline Park
- 2. Medium Trampoline park
- 3. Large Trampoline park

## **Small size trampoline** design

Total Area - 3,200 Sq. ft.

- 40' x 80' Size

Theme Pastel Theme

Height - 16'

- 4,000 Sq. ft. **Total Area** 

Size - 50' x 80'

Theme General