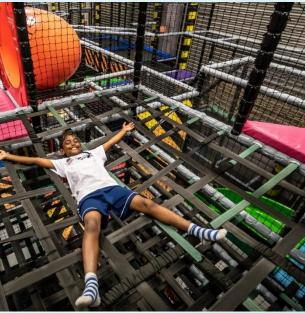

Description: This is a fun activity that allows participants to train, compete and have fun in a safe environment while testing their upper body strength, jump provides a kids and adults course offering a variety of obstacles with different level of difficulty, so it is suitable for beginners and the more serious.