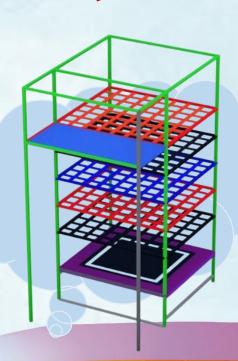

## Wipe Out

Spider Tower

The fabric constituting the air bag benefits from a virucidal and bacterial treatment.

Description: Spider drop tower is a new attraction in trampoline park. It features a tower structure with sevel layers of elastic bands, and the bottom layer is made of trampoline mat. The player get ready at the platform with back against the elastic bands and hands crossed behind the neck, then fall freely down the structure.