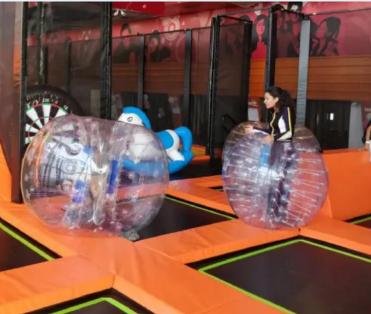

Description :- Zorbing is performed using a double-walled plastic ball.

You have to get into a giant, translucent inflatable ball. So the person within gets the sensation of speed and the rush of bouncing about. Zorb balls may be thrown around like a beach ball, or you can walk around inside of certain of them.