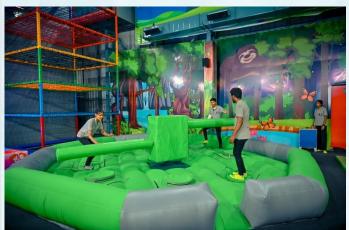

Description: The air bag is composed of various air filled tubes that provide cushioning for a player over a defined area. A large air bag can thus cushion the fall of several players at the same time, without one or the other being ejected.

The fabric constituting the air bag benefits from a virucidal and bacterial treatment.

Description: Spider drop tower is a new attraction in trampoline park. It features a tower structure with sevel layers of elastic bands, and the bottom layer is made of trampoline mat. The player get ready at the platform with back against the elastic bands and hands crossed behind the neck, then fall freely down the structure.