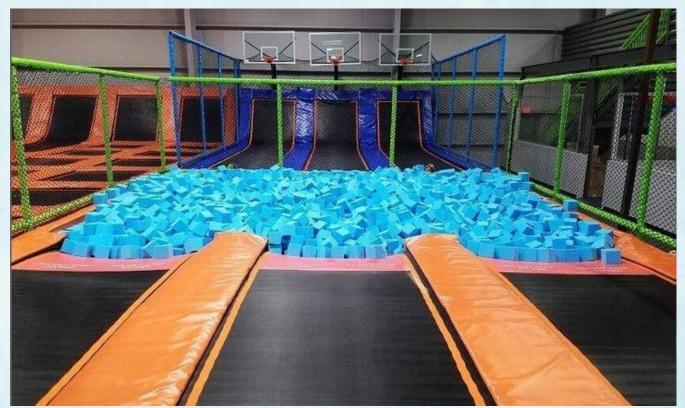

#### Foam Pit

Description: The foam pit is constructed of a steel construction between which a jumping field is stretched at a height of 70 centimeters. The rest of the space, about 1 meter, is filled with foam blocks. The foam pit cubes ensure a soft landing when the jumper is practicing his tricks.