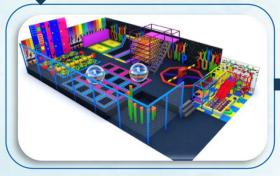

## Large size trampoline design

- 10,080 Sq. ft. **Total Area** 

- 168' x 60' Size

Theme General

Height 25'