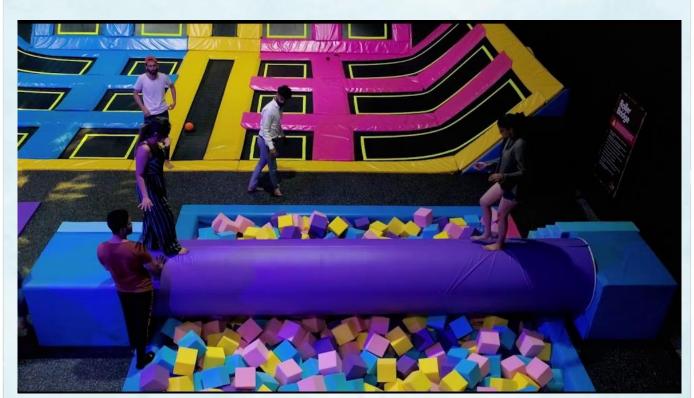

Description: The air bag is composed of various air filled tubes that provide cushioning for a player over a defined area. A large air bag can thus cushion the fall of several players at the same time, without one or the other being ejected.

The fabric constituting the air bag benefits from a virucidal and bacterial treatment.

Description: Spider drop tower is a new attraction in trampoline park. It features a tower structure with sevel layers of elastic bands, and the bottom layer is made of trampoline mat. The player get ready at the platform with back against the elastic bands and hands crossed behind the neck, then fall freely down the structure.