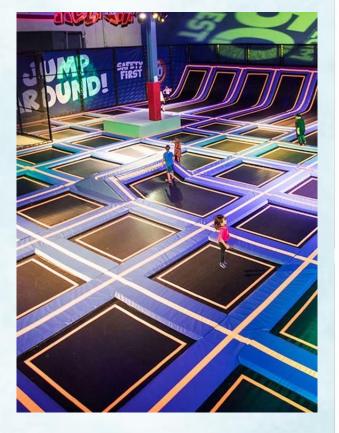

## Trampoline Free Jump Area

1.

Description This free jumping area is must have play area for all trampoline parks, jumping on trampoline itself is enjoyable sport, our body rebound back to the air by push our weight and strength to the jumping bed. We fly much higher than can perform on ground, our body feel so light, while we can learn how to control our body and foothold, we do lot of sports without much feel of tired.