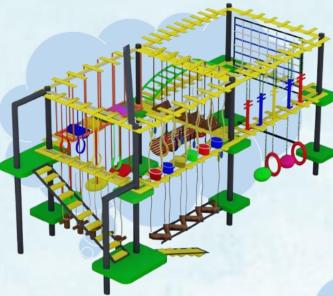

Description: This is a fun activity that allows participants to train, compete and have fun in a safe environment while testing their upper body strength, jump provides a kids and adults course offering a variety of obstacles with different level of difficulty, so it is suitable for beginners and the more serious.

our Ropes Course attraction offers both an Indoor Ropes Course and a ground level Ninja Course in one foot-print.

Description: The Foam pit is constructed of a steel construction between which a jumping field is stretched at a height of 70 centimeters. The rest of the space, about 1 meter, is filled with foam blocks. The foam pit cubes ensure a soft landing when the jumper is practicing his tricks.