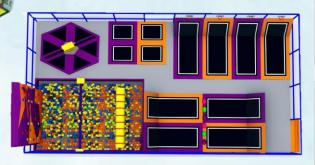

### **Medium size trampoline** design

**Total Area** - 3,600 Sq. ft.

- 45' x 80' Size

Theme General

Height 20'

Total Area - 2,450 Sq. ft.

- 35' x 70' Size

Theme - General

Height 20'

FM-TMP07