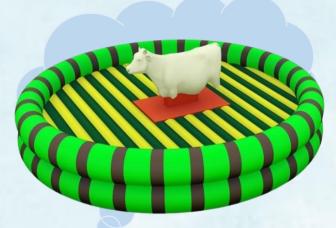

Description: Our popular mechanical bull ride spins, lurches, jumps, and deals out plenty of unexpected twists and turns like a genuine bodacious rodeo star.

Description: Experience a lot of fun, get to the top, sit in a comfortable donut-like tube and slide down at dizzying speed! It is not only great fun for the youngest but also for adults. The tube moves along a special track with speed limiters, which ensure complete safety and speed adjusted to the circumstances.