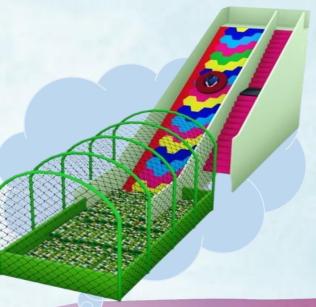

Description: The foam pit is constructed of a steel construction between which a jumping field is stretched at a height of 70 centimeters. The rest of the space, about 1 meter, is filled with foam blocks. The foam pit cubes ensure a soft landing when the jumper is practicing his tricks.

our Ropes Course attraction offers both an Indoor Ropes Course and a ground level Ninja Course in one foot-print.

Description: The Foam pit is constructed of a steel construction between which a jumping field is stretched at a height of 70 centimeters. The rest of the space, about 1 meter, is filled with foam blocks. The foam pit cubes ensure a soft landing when the jumper is practicing his tricks.