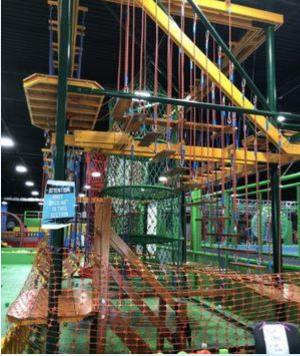

our Ropes Course attraction offers both an Indoor Ropes Course and a ground level Ninja Course in one foot-print.

Description: The Foam pit is constructed of a steel construction between which a jumping field is stretched at a height of 70 centimeters. The rest of the space, about 1 meter, is filled with foam blocks. The foam pit cubes ensure a soft landing when the jumper is practicing his tricks.

Description: This is a fun activity that allows participants to train, compete and have fun in a safe environment while testing their upper body strength, jump provides a kids and adults course offering a variety of obstacles with different level of difficulty, so it is suitable for beginners and the more serious.