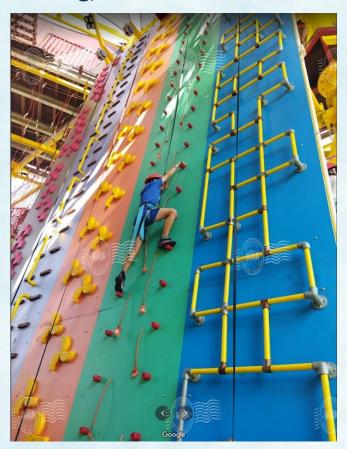

14.

Description: A climbing wall is an artificially constructed wall with grips for hands and feet, usually used for indoor climbing, but sometimes located outdoors.

Description: A zip line, zip line, zip-wire, flying fox, or death slide is a pulley suspended on a cable, usually made of stainless steel, mounted on a slope.