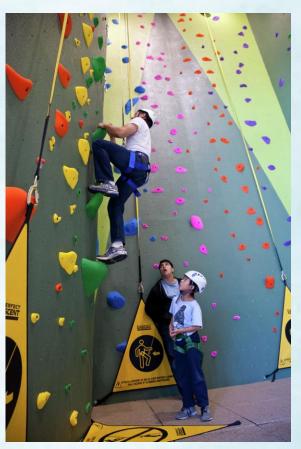

14.

Description: A climbing wall is an artificially constructed wall with grips for hands and feet, usually used for indoor climbing, but sometimes located outdoors.

Description: A zip line, zip line, zip-wire, flying fox, or death slide is a pulley suspended on a cable, usually made of stainless steel, mounted on a slope.