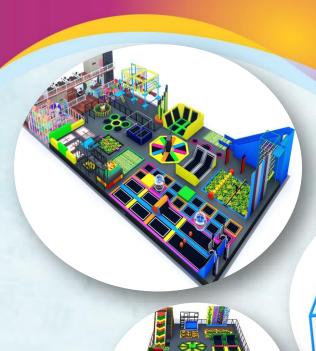

### **Medium size trampoline** design

- 21.600 Sq. ft. **Total Area** 

- 150' x 144' Size

Pastel Theme Theme

Height 20'

Total Area - 5,130 Sq. ft.

Size - 54' x 95'

- Jungle Theme Theme

- 20' Height

FM-TMP05