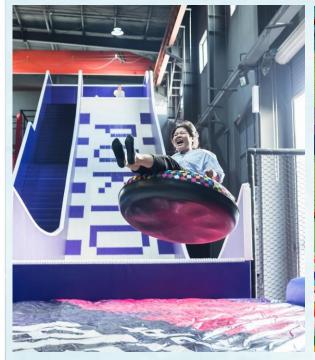

Description: Our popular mechanical bull ride spins, lurches, jumps, and deals out plenty of unexpected twists and turns like a genuine bodacious rodeo star.

Description: Experience a lot of fun, get to the top, sit in a comfortable donut-like tube and slide down at dizzying speed! It is not only great fun for the youngest but also for adults. The tube moves along a special track with speed limiters, which ensure complete safety and speed adjusted to the circumstances.