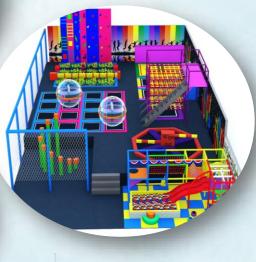

### **Medium size trampoline** design

**Total Area** - 3,600 Sq. ft.

- 45' x 80' Size

Theme General

Height 20'

Total Area - 2,450 Sq. ft.

- 35' x 70' Size

Theme - General

Height 20'

FM-TMP07