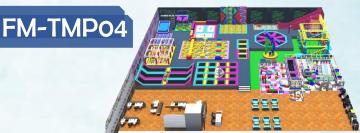

### **Medium size trampoline** design

**Total Area** - 3,600 Sq. ft.

- 45' x 80' Size

Theme General

Height 20'

Total Area - 2,450 Sq. ft.

- 35' x 70' Size

Theme - General

Height 20'

FM-TMP07