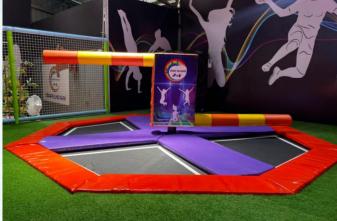

2.

Description: Inclined fields are installed vertically on the horizontal fields at an oblique angle.

They allow users to jump off the sides of the arena.

Description: A 4 player action game that challenges your stamina and agility as a giant spinning sweeper arm attempts to knock players head over heels. Who will be the last one standing? Leap your way to victory in this fantastic game that guarantees endless fun.