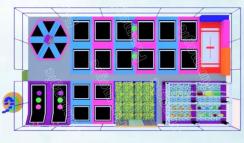

## **Small size trampoline** design

Total Area - 3,200 Sq. ft.

- 40' x 80' Size

Theme Pastel Theme

Height - 16'

- 4,000 Sq. ft. **Total Area** 

Size - 50' x 80'

Theme General