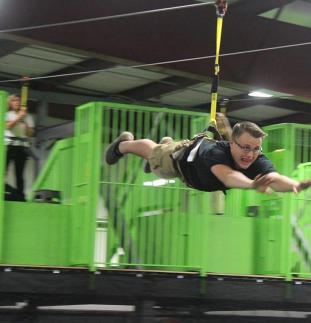

#### (Jump with monkey ladder)

Description: if you've ever admired acrobats' trapeze skills, trampolines are your opportunity to display them a trapeze is a small bar suspended from two ropes at a give height. Swing in the sky over the cushioned airbag while holding the trapeze using your hands.