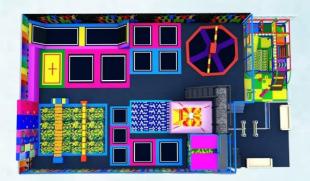

## **Small size trampoline** design

Total Area - 3,200 Sq. ft.

- 40' x 80' Size

Theme Pastel Theme

Height - 16'

- 4,000 Sq. ft. **Total Area** 

Size - 50' x 80'

Theme General

Height 16'