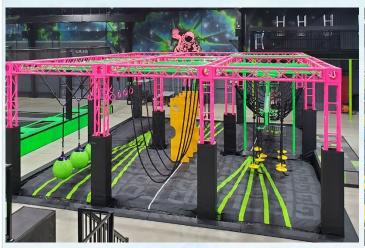

### Ninja Course

Description: This is a fun activity that allows participants to train, compete and have fun in a safe environment while testing their upper body strength, jump provides a kids and adults course offering a variety of obstacles with different level of difficulty, so it is suitable for beginners and the more serious.