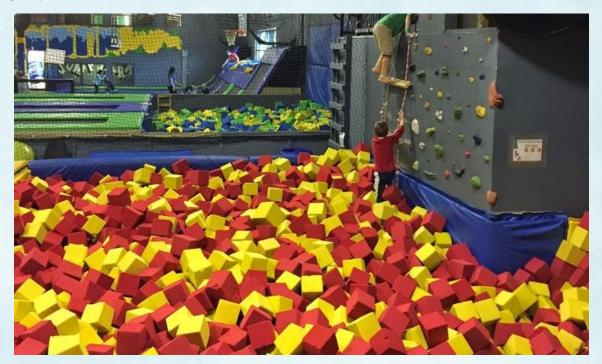

#### Foam Pit

Description: The foam pit is constructed of a steel construction between which a jumping field is stretched at a height of 70 centimeters. The rest of the space, about 1 meter, is filled with foam blocks. The foam pit cubes ensure a soft landing when the jumper is practicing his tricks.