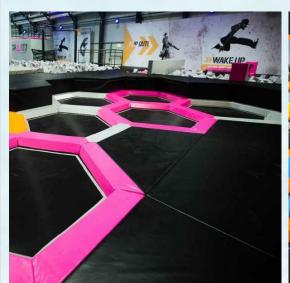

17.

Description Hexagoanl generation are next trampoline parks. Hexagonal trampolines provide 15% more jumping capacity & an exclusive user experience.

Description: Slacklining refers to the act of walking, running or balancing along a suspended length of flat webbing that is tensioned between two anchors. Slacklining is similar to slack rope walking and tightrope walking. Slacklines differ from tightwires and tightropes in the type of material used and the amount of tension applied during use. Slacklines are tensioned