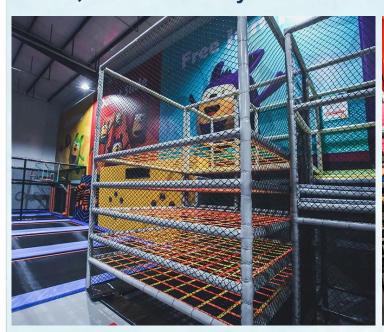

Description: This is a fun activity that allows participants to train, compete and have fun in a safe environment while testing their upper body strength, jump provides a kids and adults course offering a variety of obstacles with different level of difficulty, so it is suitable for beginners and the more serious.