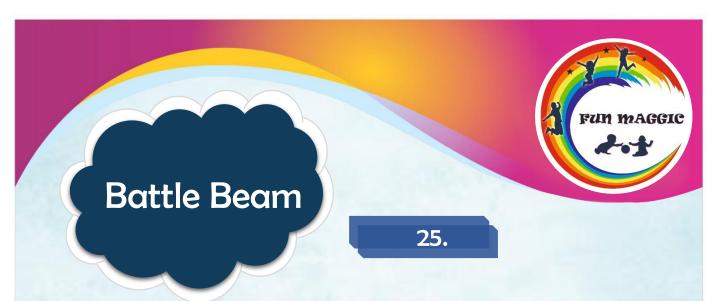

for children, but have been found recently being used for teens and adult parties.

Description: - Battle Beam is a soft beam suspended over an air cushion or a foam pit, but it may also be placed on the ground among soft mats. The attraction is to knock the opponent out and keep balance.