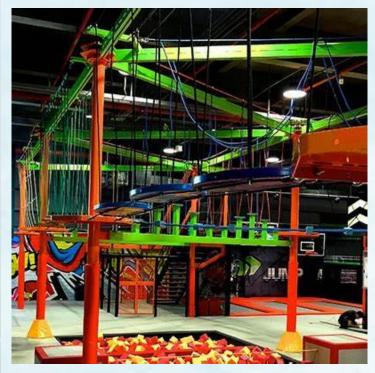

our Ropes Course attraction offers both an Indoor Ropes Course and a ground level Ninja Course in one foot-print.

Description: The Foam pit is constructed of a steel construction between which a jumping field is stretched at a height of 70 centimeters. The rest of the space, about 1 meter, is filled with foam blocks. The foam pit cubes ensure a soft landing when the jumper is practicing his tricks.

Description: This is a fun activity that allows participants to train, compete and have fun in a safe environment while testing their upper body strength, jump provides a kids and adults course offering a variety of obstacles with different level of difficulty, so it is suitable for beginners and the more serious.