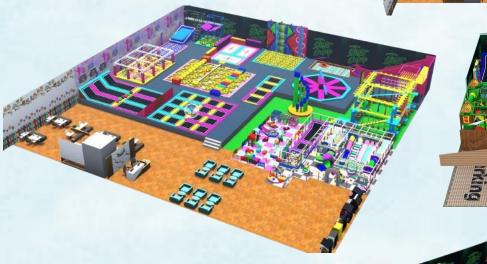

### **Medium size trampoline** design

- 21.600 Sq. ft. **Total Area** 

- 150' x 144' Size

Pastel Theme Theme

Height 20'

Total Area - 5,130 Sq. ft.

Size - 54' x 95'

- Jungle Theme Theme

- 20' Height

FM-TMP05