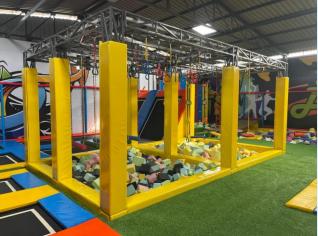

### Ninja Course

Description: This is a fun activity that allows participants to train, compete and have fun in a safe environment while testing their upper body strength, jump provides a kids and adults course offering a variety of obstacles with different level of difficulty, so it is suitable for beginners and the more serious.