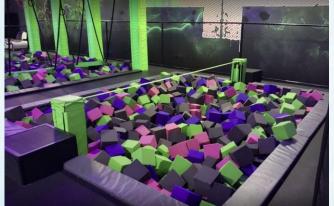

Description: The foam pit is constructed of a steel construction between which a jumping field is stretched at a height of 70 centimeters. The rest of the space, about 1 meter, is filled with foam blocks. The foam pit cubes ensure a soft landing when the jumper is practicing his tricks.