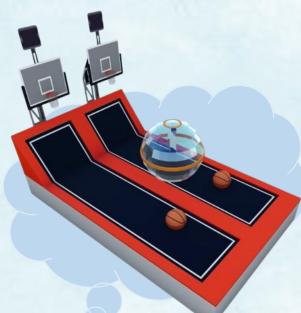

## **Basket Ball**

Description: The dunk zone consists of a trampoline cover facing a wall with a basket ball hoop attached. The height of the basket can be chosen of at the design stage to provide mode or less difficulty for players.