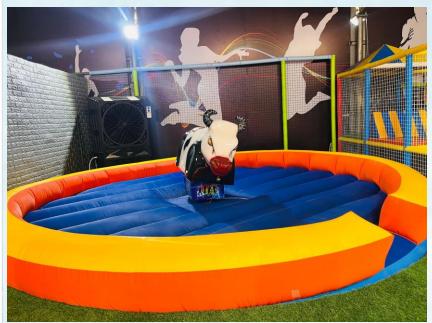

Description: Our popular mechanical bull ride spins, lurches, jumps, and deals out plenty of unexpected twists and turns like a genuine bodacious rodeo star.

Description: Experience a lot of fun, get to the top, sit in a comfortable donut-like tube and slide down at dizzying speed! It is not only great fun for the youngest but also for adults. The tube moves along a special track with speed limiters, which ensure complete safety and speed adjusted to the circumstances.