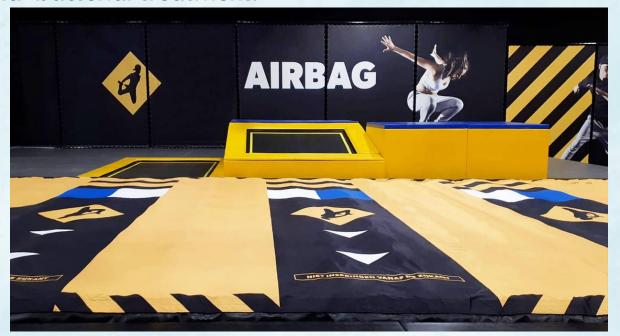

Description: The air bag is composed of various air filled tubes that provide cushioning for a player over a defined area. A large air bag can thus cushion the fall of several players at the same time, without one or the other being ejected.

The fabric constituting the air bag benefits from a virucidal and bacterial treatment.

Description: Spider drop tower is a new attraction in trampoline park. It features a tower structure with sevel layers of elastic bands, and the bottom layer is made of trampoline mat. The player get ready at the platform with back against the elastic bands and hands crossed behind the neck, then fall freely down the structure.