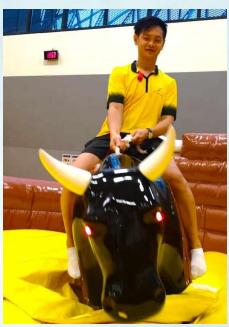

Description: Our popular mechanical bull ride spins, lurches, jumps, and deals out plenty of unexpected twists and turns like a genuine bodacious rodeo star.

Description: Experience a lot of fun, get to the top, sit in a comfortable donut-like tube and slide down at dizzying speed! It is not only great fun for the youngest but also for adults. The tube moves along a special track with speed limiters, which ensure complete safety and speed adjusted to the circumstances.