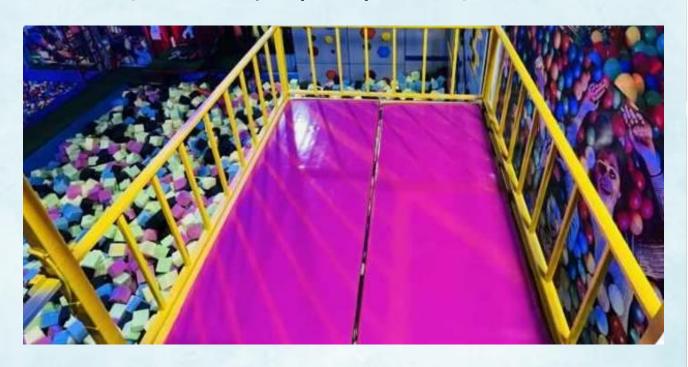

#### Foam Pit

Description: The foam pit is constructed of a steel construction between which a jumping field is stretched at a height of 70 centimeters. The rest of the space, about 1 meter, is filled with foam blocks. The foam pit cubes ensure a soft landing when the jumper is practicing his tricks.