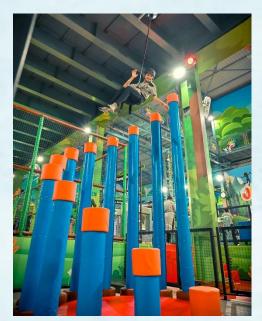

Description: This is a fun activity that allows participants to train, compete and have fun in a safe environment while testing their upper body strength, jump provides a kids and adults course offering a variety of obstacles with different level of difficulty, so it is suitable for beginners and the more serious.